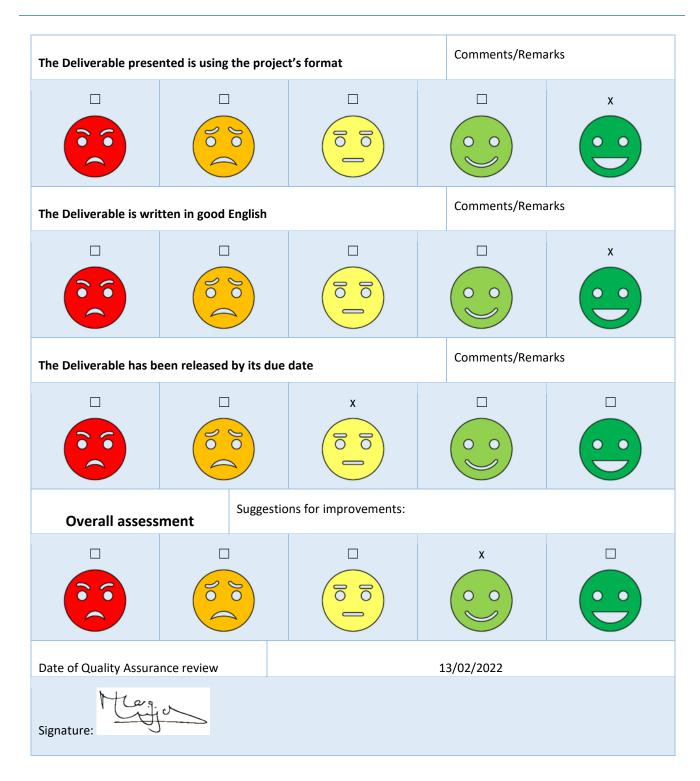

| Deliverable (Title)                                                   | D2.2: Prioritized occu    | pational profiles         | Date         | 06/12/2021         |
|-----------------------------------------------------------------------|---------------------------|---------------------------|--------------|--------------------|
| WP 2                                                                  |                           |                           | Task Leader  | CONFAGRI-PT        |
| Author(s) Domingo                                                     | os Godinho (CONFAGRI-     | PT), Cátia Rosas (CONFA   | GRI PT)      |                    |
| Quality assurance Revi                                                | iewer Luis Mayo           | or                        | Partner ISE  | KI                 |
| The Deliverable comp                                                  | ly with the description   | stated in the application | Comments/Ren | narks <sup>1</sup> |
|                                                                       |                           |                           |              | X                  |
| The Deliverable comp                                                  | ly with all Task requirer | ments                     | Comments/Ren | narks              |
|                                                                       |                           |                           | Х            |                    |
| 56                                                                    |                           | 000                       | 0 0          |                    |
| The information addre                                                 | essed the key issues      |                           | Comments/Ren | narks              |
| 56                                                                    |                           |                           |              | X                  |
| The information provided in the Deliverable are reliable <sup>2</sup> |                           |                           | Comments/Ren | narks              |
|                                                                       |                           | X                         |              |                    |

<sup>&</sup>lt;sup>1</sup> In case of NOT ENOUGH & POOR grades the reporting of comments/remarks is mandatory, otherwise the assessment will be invalidated. Reviewer comments must be accurate, comprehensive and fully articulated.

<sup>&</sup>lt;sup>2</sup> In case of Technological Output, the Reviewer shall consider if the Deliverable description is comprehensive and coherent with the Technological Output.